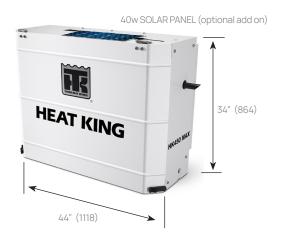

# Heat King 450 MAX Heat King 450 HO

## STANDARD FEATURES

- TK 2.7 diesel engine
- · One-piece unit frame
- Alternator, 37 amp, 12V dc
- Factory equipped Tracking Telematics with 24 months no service cost
- 40W Solar Panel
- Programmable ThermoGuard VII microprocessor controller
- Heavy duty battery hold-down & tray