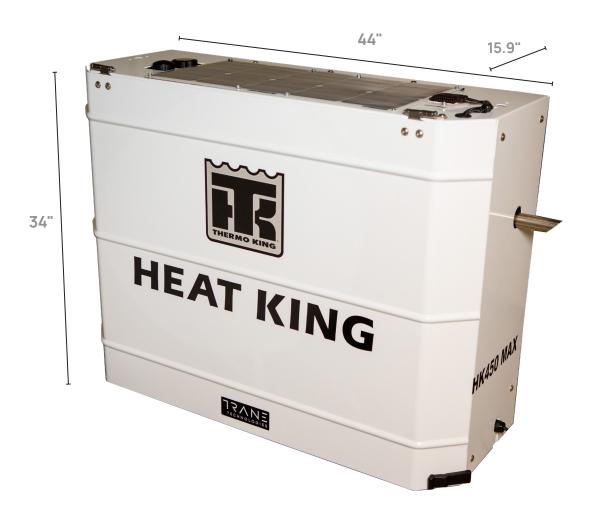

# Heat King 450 MAX Heat King 450 HO

## STANDARD FEATURES

- TK 2.7 diesel engine
- · One-piece unit frame
- Alternator, 37 amp, 12V dc
- Factory equipped Tracking Telematics with 24 months no service cost
- 40W Solar Panel
- Programmable ThermoGuard VII microprocessor controller
- Heavy duty battery hold-down & tray