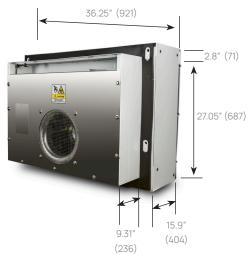

# Heat King 450 MAX Heat King 450 HO

## **AIRFLOW**

| Engine Speed      | CFM   | M³/hr |
|-------------------|-------|-------|
| Heat King 450 MAX |       |       |
| HIGH              | 3,600 | 5,925 |
| LOW               | 1,700 | 2,800 |
| Heat King 450 HO  |       |       |
| HIGH              | 3,400 | 5,600 |
| LOW               | 1,700 | 2,800 |